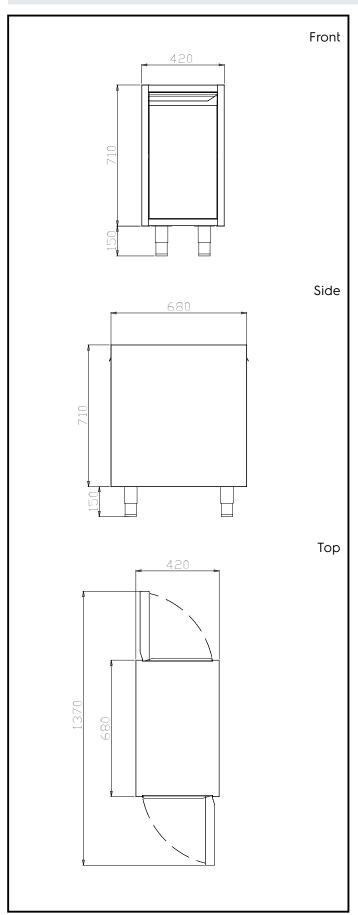

## **Key Information:**

Cabinet width: 121932 (TEG4DA) 330 mm Cabinet depth: 620 mm Cabinet height: 645 mm N° of doors: Door Type: Hinged External dimensions, Width: 400 mm 680 mm External dimensions, Depth: 860 mm External dimensions, Height: Net weight: 47 kg